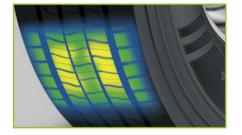

Shallow tread design reduces rolling resistance for better fuel efficiency.

Improved footprint shape delivers significant wear improvements for increased removal miles.

Four main pattern grooves improve handling and driving comfort.