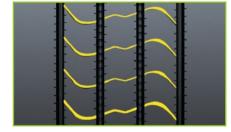

Shallow tread design reduces rolling resistance for better fuel efficiency.

Improved footprint shape delivers significant wear improvements for increased removal miles.

Four main pattern grooves improve handling and driving comfort.